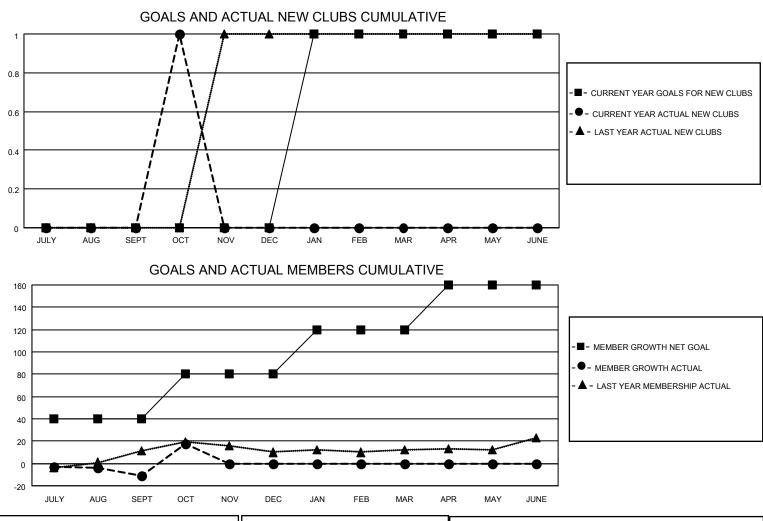

## LOCATION CONNECTICUT

District 23 B

Results as of: 10/31/2022

| Clubs                 |               |           |               | Members               |                        |                         |                                                    |
|-----------------------|---------------|-----------|---------------|-----------------------|------------------------|-------------------------|----------------------------------------------------|
| RESULTS FOR 2022-2023 |               |           |               | RESULTS FOR 2022-2023 |                        |                         |                                                    |
| QUARTER               | NEW CLUB GOAL | NEW CLUBS | DROPPED CLUBS | QUARTER MEME          | BER GROWTH NET<br>GOAL | MEMBER GROWTH<br>ACTUAL | DROPPED<br>MEMBERS ACTUAL<br>(including transfers) |
| JULY/AUG/SEPT         | 0             | 0         | 0             | JULY/AUG/SEPT         | 40                     | 32                      | 42                                                 |
| OCT/NOV/DEC           | 0             | 1         | 0             | OCT/NOV/DEC           | 40                     | 39                      | 10                                                 |
| JAN/FEB/MAR           | 1             | 0         | 0             | JAN/FEB/MAR           | 40                     | 0                       | 0                                                  |
| APR/MAY/JUNE          | 0             | 0         | 0             | APR/MAY/JUNE          | 40                     | 0                       | 0                                                  |